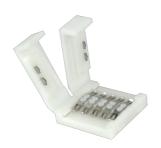

## LED line® LED strip CLICK CONNECTOR double 12 mm 5 PIN **RGBW**

## **Product description**

LED line® connector for LED strips CLICK CONNECTOR double 12 mm 5 PIN RGBW

| Name of the parameter      | Value     |
|----------------------------|-----------|
| Warranty (years)           | 2         |
| Wire length                | 140 mm    |
| Connector type             | I         |
| PCB width                  | 12 mm     |
| Maximum width of LED strip | 1,2 cm mm |
| Electrical connector       | double    |